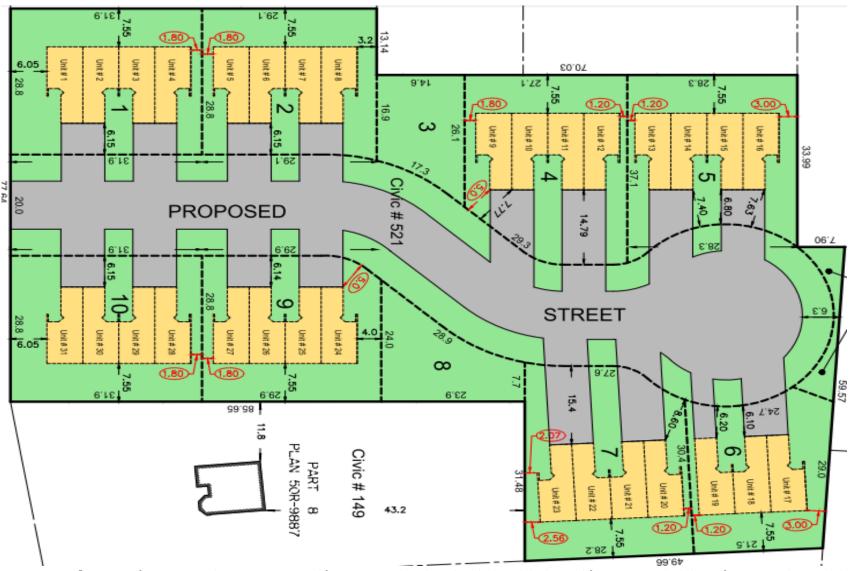

<sup>\*</sup>Basement plan to be added shortly.

**Lot Premiums** 5k: Lots 10,11,14,15 10k: Lots 12,13,16,18,21,22,24 12k: Lots 19,20 15k: Lots 9,17,23