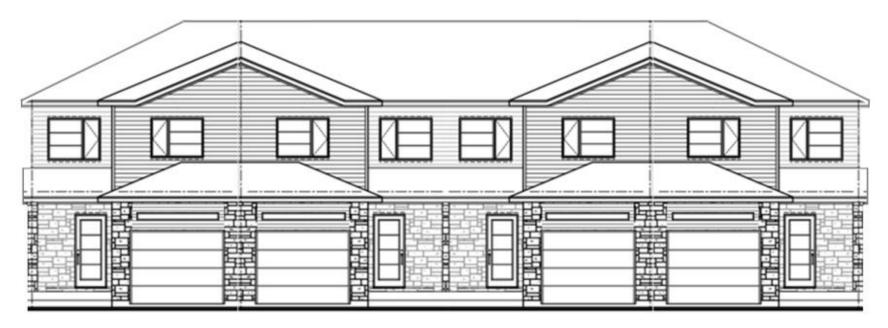

- Colour exterior front door, front windows & garage door
- Transom windows above garage
- Ceramic in kitchen, bathrooms and front entrance
- Hardwood/ceramic in dining room
- Hardwood in living room
- Square sink in main bathroom
- Square baseboards (no crown moulding)
- Conmore style interior doors with modern handles
- Swing closet doors (some exceptions apply)

- Rough-in for dishwasher
- Water connection for fridge
- 5 pot lights (choice of where inside) & Exterior pot lights
- 2 paint colours throughout home
- Modern front windows and door
- Optional master en-suite available for \$9,500
- Walk in closet in Master with high/low rods & shelves