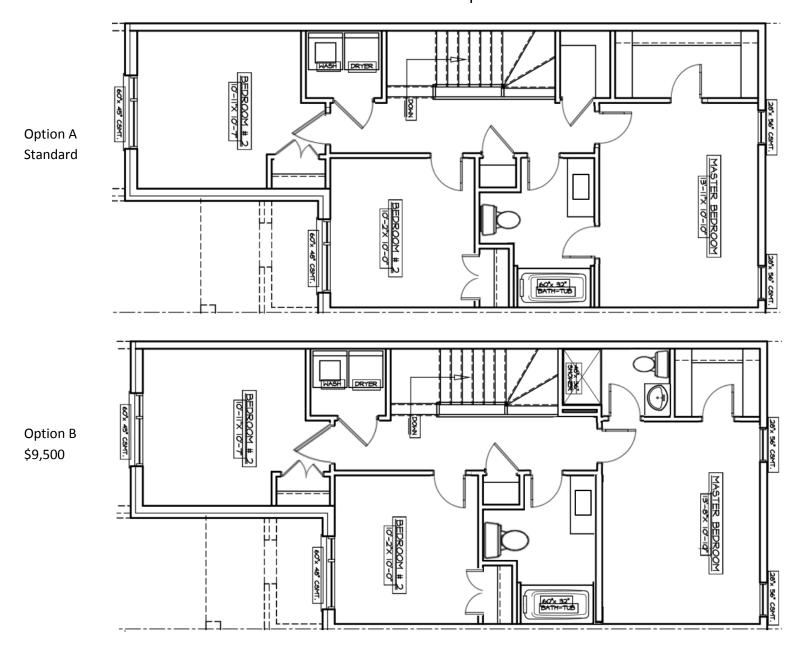

- Rough-in for dishwasher
- Water connection for fridge
- 5 pot lights (choice of where inside) & Exterior pot lights
- 2 paint colours throughout home
- Modern front windows and door
- Optional master en-suite available for \$9,500
- Walk in closet in Master with high/low rods & shelves

<sup>\*</sup>Basement plan to be added shortly.

**Lot Premiums** 5k: Lots 10,11,14,15 10k: Lots 12,13,16,18,21,22,24 12k: Lots 19,20 15k: Lots 9,17,23