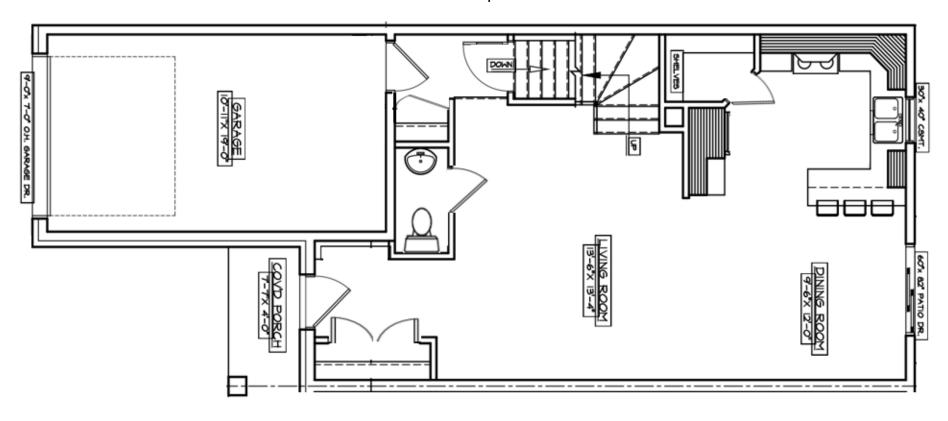

<sup>\*</sup>Basement plan to be added shortly.

**Lot Premiums** 5k: Lots 10,11,14,15 10k: Lots 12,13,16,18,21,22,24 12k: Lots 19,20 15k: Lots 9,17,23